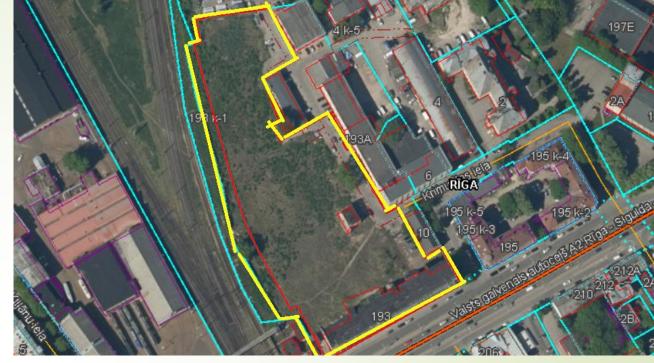

## Land plots:

15'334 m<sup>2</sup> (cadastral number 0100 086 0001) 1'636 m<sup>2</sup> (cadastral number 0100 087 2069)

A set of 2 land plots with 2 existing buildings (cadastral numbers 01000860001004 and 01000860001001) for sale. The main building is a great example of industrial architecture and historically well known as former G.Ērenpreiss bicycle factory.

## Description:

- total landplot area 16'970 m<sup>2</sup>
- existing main building area 5'197m²
- **⇒** 5 floors
- ⇒ high ceiling from 3,50m till 6m
- mixed center development area (JC2)
- → 1<sup>st</sup> stage project includes reconstructed building with total area 6058 m<sup>2</sup> and onground parking for 162 parking spaces
- available 2200 kW capacity is being maintained