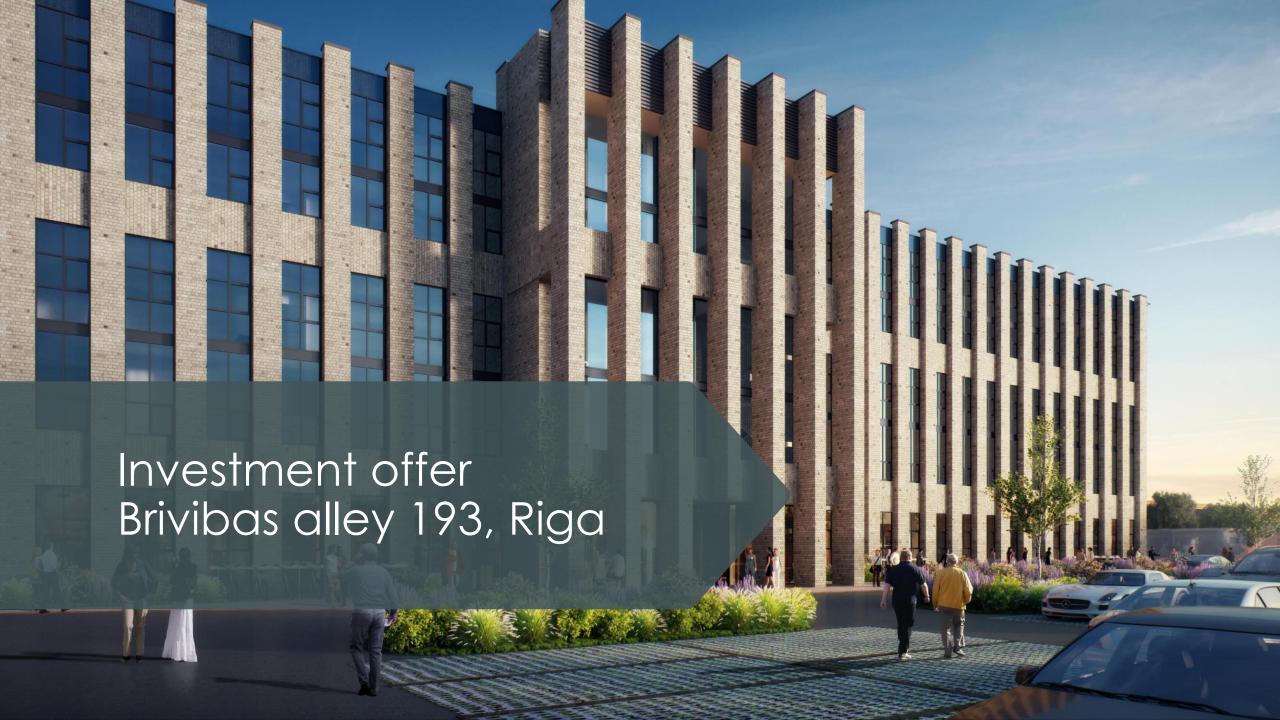

## Land plots:

15'334 m<sup>2</sup> (cadastral number 0100 086 0001) 1'636 m<sup>2</sup> (cadastral number 0100 087 2069)

A set of 2 land plots with 2 existing buildings (cadastral numbers 01000860001004 and 01000860001001) for sale. The main building is a great example of industrial architecture and historically well known as former G.Ērenpreiss bicycle factory.

## Description:

- total landplot area 16'970 m<sup>2</sup>
- existing main building area 5'197m²
- **⇒** 5 floors
- ⇒ high ceiling from 3,50m till 6m
- mixed center development area (JC2)
- → 1<sup>st</sup> stage project includes reconstructed building with total area 6058 m<sup>2</sup> and onground parking for 162 parking spaces
- available 2200 kW capacity is being maintained