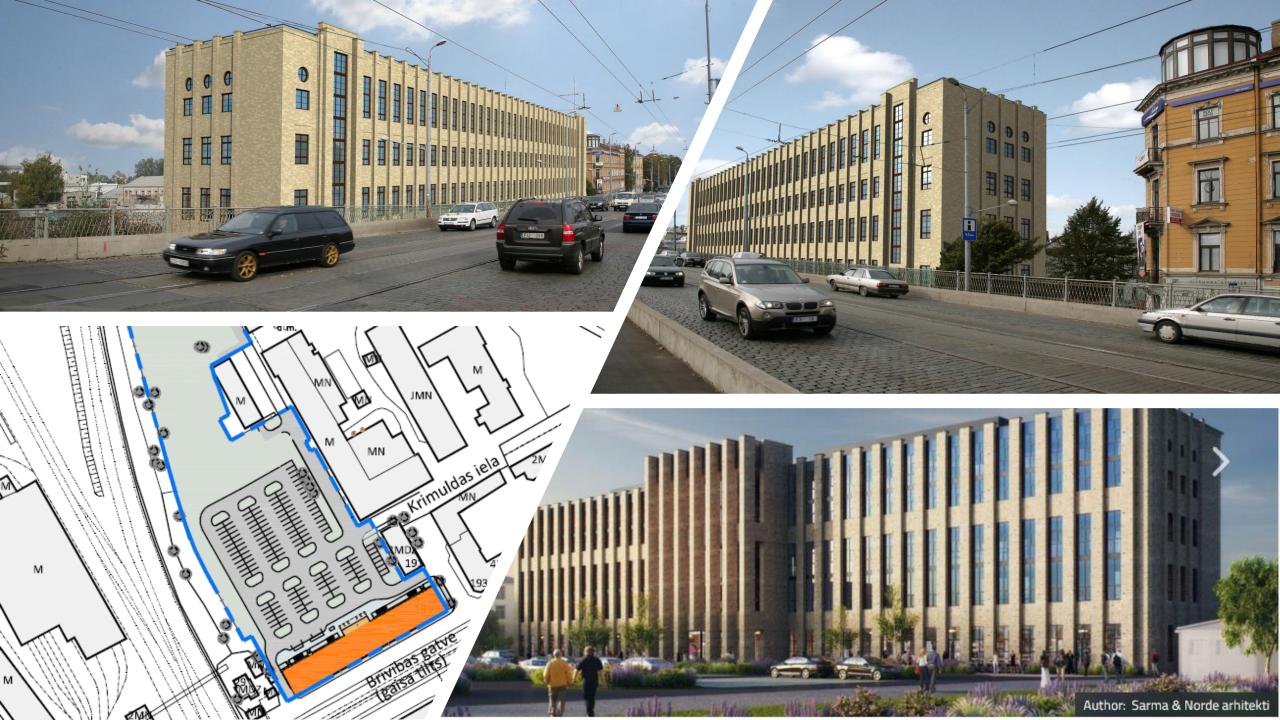

## Land plots:

15'334 m<sup>2</sup> (cadastral number 0100 086 0001) 1'636 m<sup>2</sup> (cadastral number 0100 087 2069)

A set of 2 land plots with 2 existing buildings (cadastral numbers 01000860001004 and 01000860001001) for sale. The main building is a great example of industrial architecture and historically well known as former G.Ērenpreiss bicycle factory.

Tehenical project for 1st stage (architectural company Sarma & Norde) which includes reconstruction of the existing main building as office centre and construction of onground parking is finalized (design conditions are met), building permit valid till 04.09.2025.

## Description:

- total landplot area 16'970 m<sup>2</sup>
- existing main building area 5'197m²
- **⇒** 5 floors
- ⇒ high ceiling from 3,50m till 6m
- mixed center development area (JC2)
- → 1<sup>st</sup> stage project includes reconstructed building with total area 6058 m<sup>2</sup> and onground parking for 162 parking spaces
- available 2200 kW capacity is being maintained