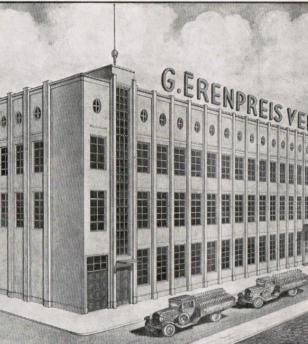

## Land plots:

15'334 m<sup>2</sup> (cadastral number 0100 086 0001) 1'636 m<sup>2</sup> (cadastral number 0100 087 2069)

A set of 2 land plots with 2 existing buildings (cadastral numbers 01000860001004 and 01000860001001) for sale. The main building is a great example of industrial architecture and historically well known as former G.Ērenpreiss bicycle factory.