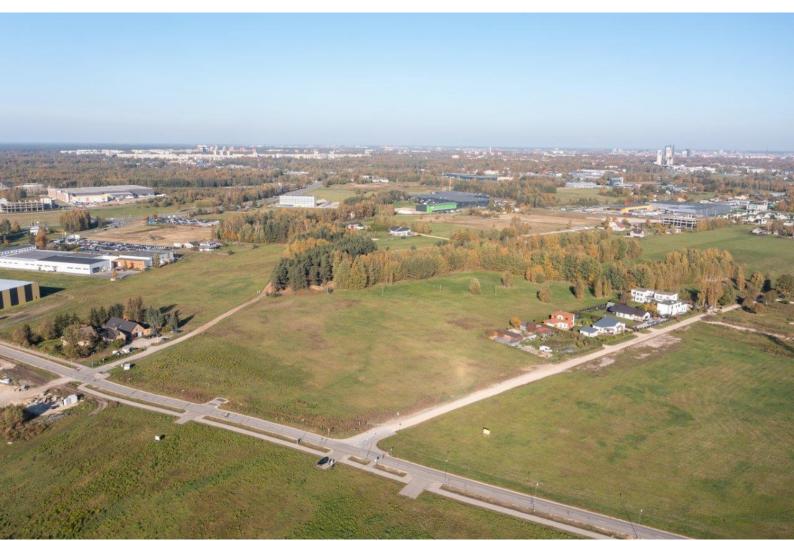

## Land property for development next to the "Riga" airport | 5,62 ha

Land property for sale of total area of 5,62 ha near the "Riga" international airport "Riga" for the creation of an office and logistic complex or residential project. A sketch project has been developed for the construction of mixed use complex. All of the city's communications are available: electricity, gas, water and sewer, excellent driveway (the property borders Silnieku Street). The purpose of the use of the parcel has been changed to a mixed construction territory (JC4). Maximum building density – 50%. Minimum free area: 30%. The maximum number of building floors - 5 floors.

Neighbouring properties include a number of warehouse and office centers with prestigious local and international businesses and tenants.

Price - EUR 1 292 600 (23 EUR/m2)