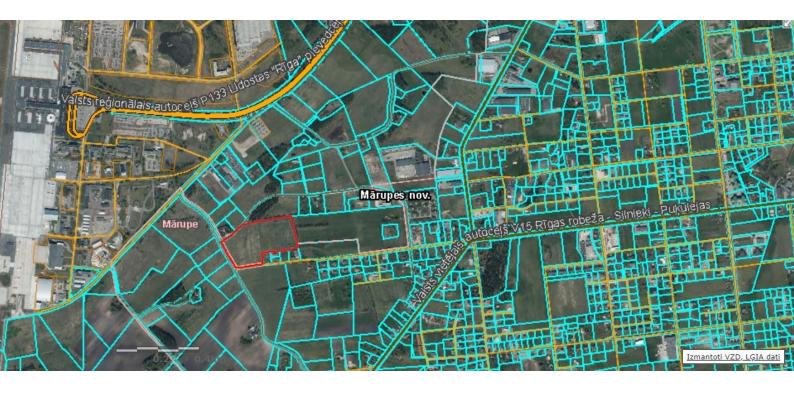

## Land property for development next to the "Riga" airport | 5,62 ha

Land property for sale of total area of 5,62 ha near the "Riga" international airport "Riga" for the creation of an office and logistic complex or residential project. A sketch project has been developed for the construction of mixed use complex. All of the city's communications are available: electricity, gas, water and sewer, excellent driveway (the property borders Silnieku Street). The purpose of the use of the parcel has been changed to a mixed construction territory (JC4). Maximum building density – 50%. Minimum free area: 30%. The maximum number of building floors - 5 floors.

Neighbouring properties include a number of warehouse and office centers with prestigious local and international businesses and tenants.

Price - EUR 1 292 600 (23 EUR/m2)