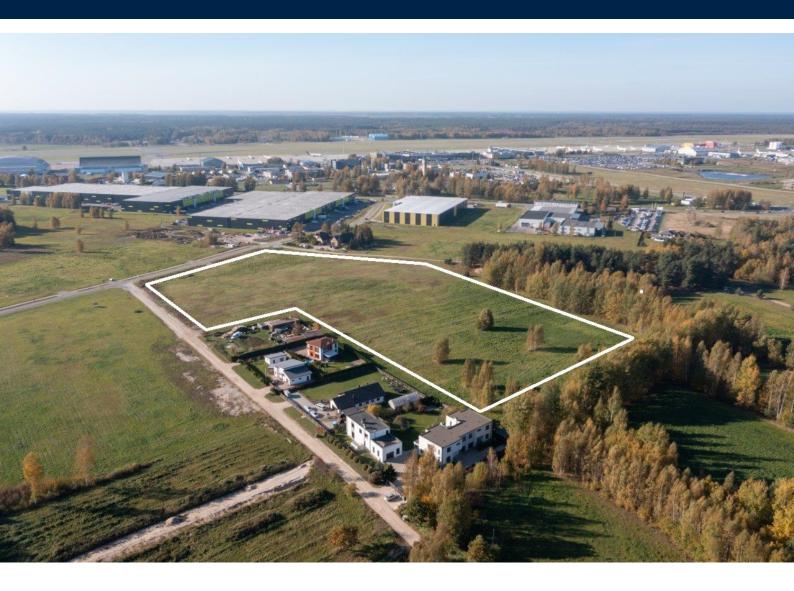

## Land property for development next to the "Riga" airport | 5,62 ha

Land property for sale of total area of 5,62 ha near the "Riga" international airport "Riga" for the creation of an office and logistic complex or residential project. A sketch project has been developed for the construction of mixed use complex. All of the city's communications are available: electricity, gas, water and sewer, excellent driveway (the property borders Silnieku Street). The purpose of the use of the parcel has been changed to a mixed construction territory (JC4). Maximum building density – 50%. Minimum free area: 30%. The maximum number of building floors - 5 floors.

Neighbouring properties include a number of warehouse and office centers with prestigious local and international businesses and tenants.

Price - EUR 1 292 600 (23 EUR/m2)