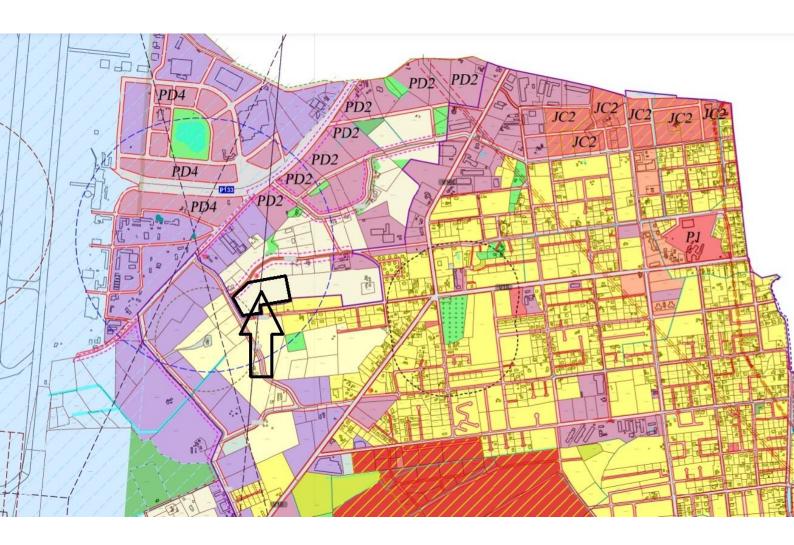

## Land property for development next to the "Riga" airport | 5,62 ha

Land property for sale of total area of 5,62 ha near the "Riga" international airport "Riga" for the creation of an office and logistic complex or residential project. A sketch project has been developed for the construction of mixed use complex. All of the city's communications are available: electricity, gas, water and sewer, excellent driveway (the property borders Silnieku Street). The purpose of the use of the parcel has been changed to a mixed construction territory (JC4). Maximum building density – 50%. Minimum free area: 30%. The maximum number of building floors - 5 floors.