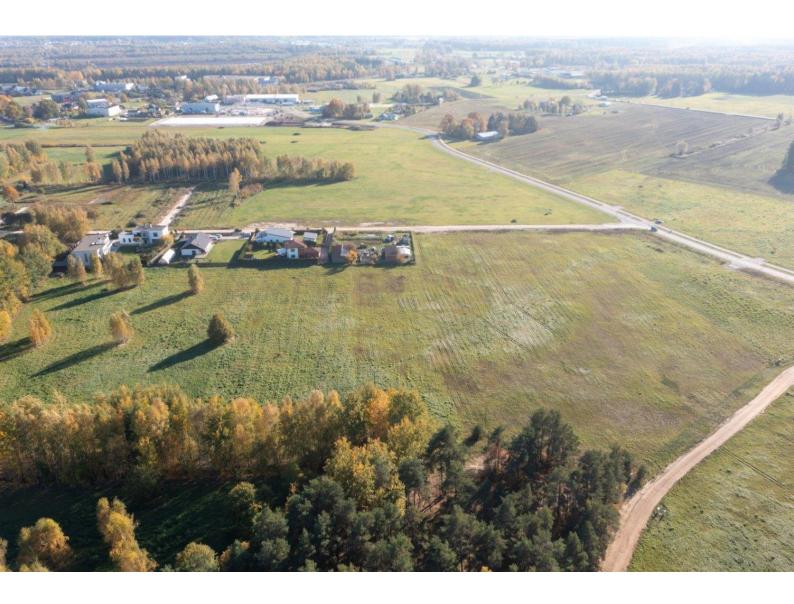

## Land property for development next to the "Riga" airport | 5,62 ha

Land property for sale of total area of 5,62 ha near the "Riga" international airport "Riga" for the creation of an office and logistic complex or residential project. A sketch project has been developed for the construction of mixed use complex. All of the city's communications are available: electricity, gas, water and sewer, excellent driveway (the property borders Silnieku Street). The purpose of the use of the parcel has been changed to a mixed construction territory (JC4). Maximum building density – 50%. Minimum free area: 30%. The maximum number of building floors - 5 floors.

Neighbouring properties include a number of warehouse and office centers with prestigious local and international businesses and tenants.

Price - EUR 1 292 600 (23 EUR/m2)