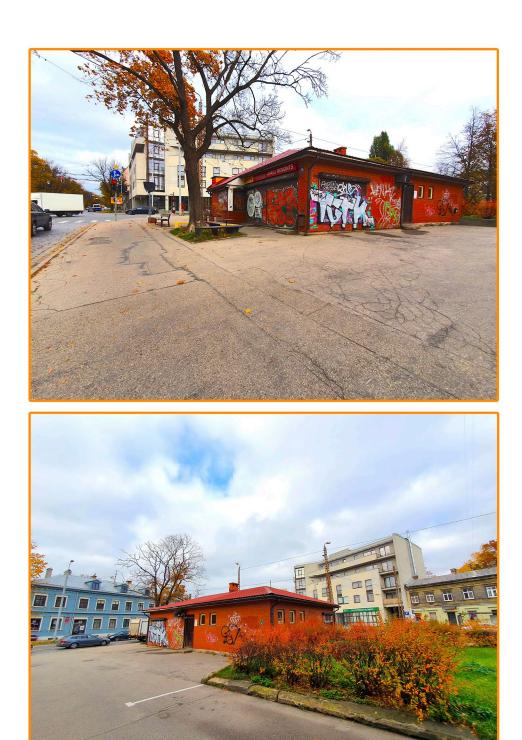

#### **Commercial property for Rent** Riga, Miera iela 46A

# Commercial space in the city center of Riga.

Specification: -separate building -the area of the ground floor is 117 m2 -the building has a basement that can be used for your purposes -ceiling height 3m -parking -24/7 access -the renovation can be discussed upon request

## Location

-intersection of Tallinas and Miera streets
-business centers and different institutions around
-busy public tram stop
-high pedestrian traffic