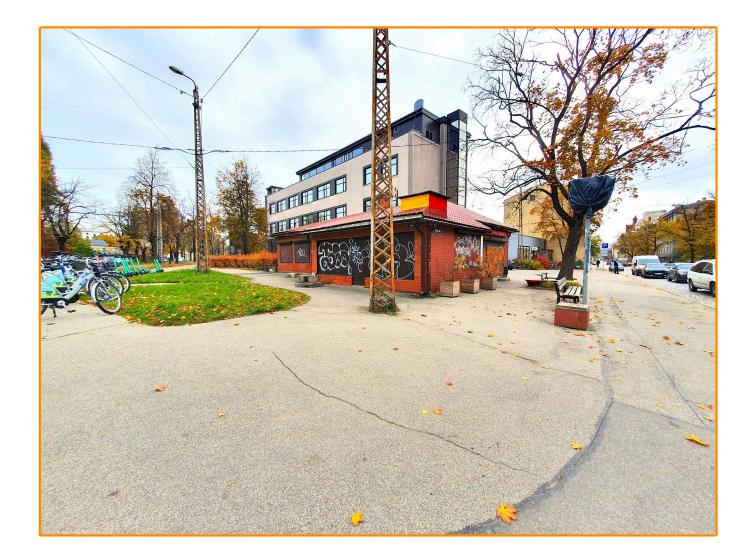

#### **Commercial property for Rent** Riga, Miera iela 46A

# Commercial space in the city center of Riga.

Specification: -separate building -the area of the ground floor is 117 m2 -the building has a basement that can be used for your purposes -ceiling height 3m -parking -24/7 access -the renovation can be discussed upon request

## Location

-intersection of Tallinas and Miera streets
-business centers and different institutions around
-busy public tram stop
-high pedestrian traffic