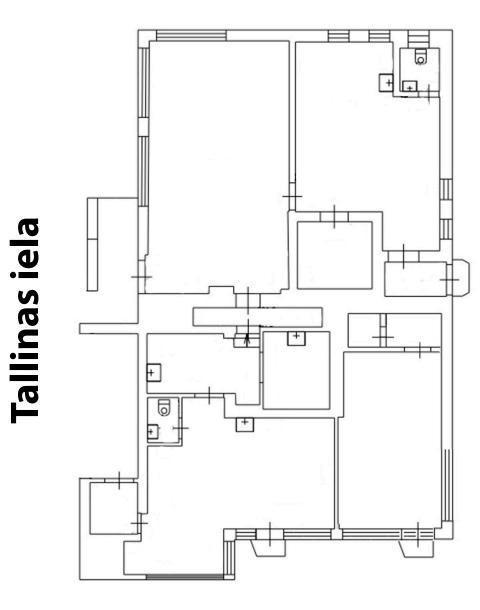

#### Layout

Ground floor area is 117 m2 It is possible to change the layout for your purposes

Miera iela