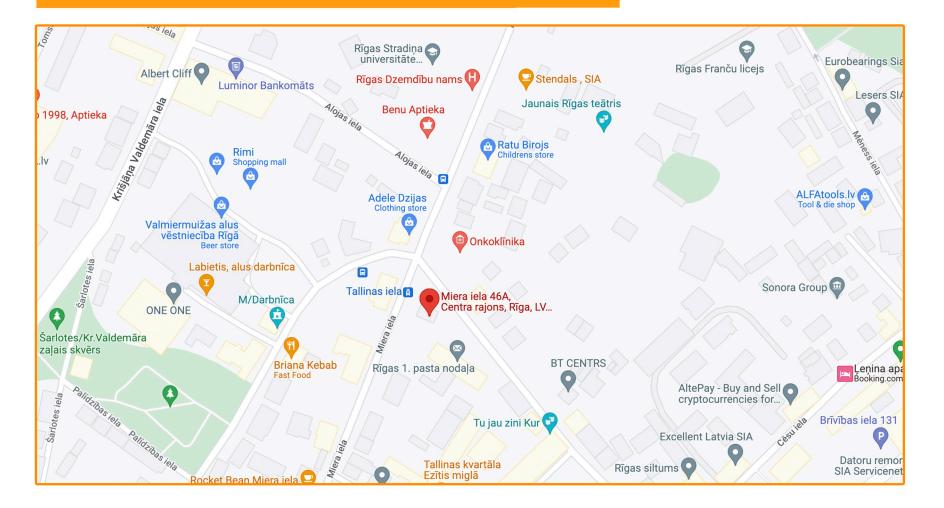

## Location

-intersection of Tallinas and Miera streets
-business centers and different institutions around
-busy public tram stop
-high pedestrian traffic